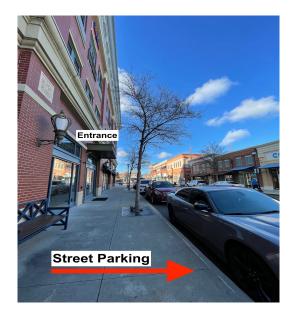

## Hampton address:

4410 E Claiborne Square #234 Hampton, VA, 23666

The office is located in the building labeled **East Claiborne Building**. We are on the side of the building that is across from the Sports Clips. Once you enter the building, you will find us on the **2**<sup>nd</sup> **floor**. When the elevator doors open, our suite #234 is right across! Parking can be found in several ways:

- 1. Parking can be found along the street.
- 2. Parking is also available in the large Target parking lot.