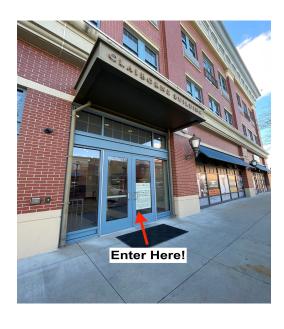

## Hampton address:

4410 E Claiborne Square #234 Hampton, VA, 23666

The office is located in the building labeled **East Claiborne Building**. We are on the side of the building that is across from the Sports Clips. Once you enter the building, you will find us on the **2**<sup>nd</sup> **floor**. When the elevator doors open, our suite #234 is right across! Parking can be found in several ways: