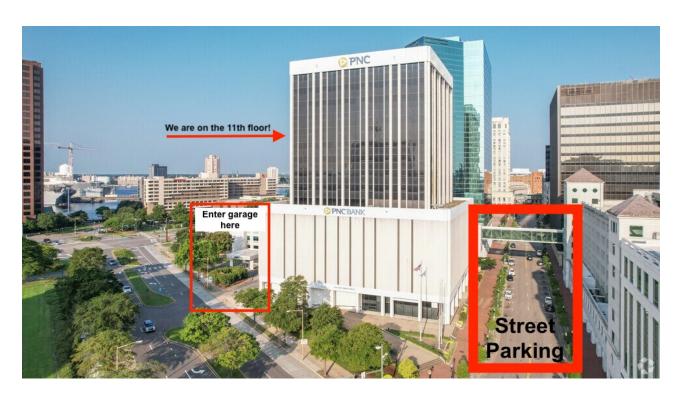

## Norfolk:

555 East Main Street #1100 Norfolk, VA, 23510

The office is located in the **PNC Bank building** in downtown Norfolk. We are found on the **11**<sup>th</sup> **floor** right when you exit the elevator. The office is suite number 1100. Parking can be found in several ways:

- 1. You can find street parking along the building. To park in these spots, you will need to have quarters for the parking meters OR download the **ParkNorfolk app** on your device. Please note that these spots can be limited.
- 2. You can find parking in the garage located below the building. This garage is **cash only**, and the price will vary by the time you plan to be parked in the garage.